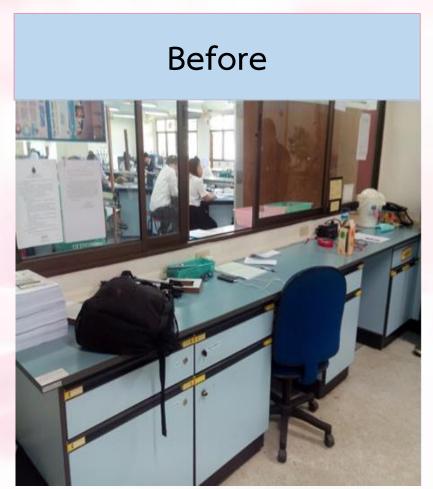

Computer desk preparation room 1 physics laboratory

#### Before

Preparation table physics laboratory