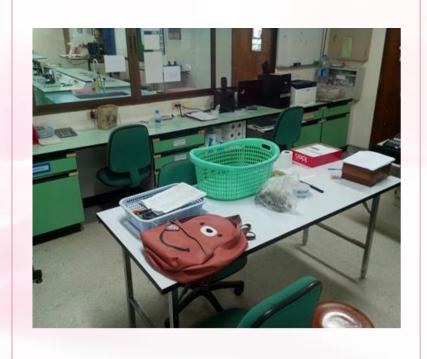

Computer desk preparation room 1 physics laboratory

#### Before





Preparation table physics laboratory







## Preparation room 2 Biology Laboratory

#### Before







## Preparation room 2 Biology Laboratory

Before







## Preparation room 2 Chemistry Laboratory

## Before







## **Chemistry Laboratory 1**

#### **Before**







## **Chemistry Laboratory 1**

#### Before







## Material storage cabinet Chemistry Laboratory 7

# **Before**





## Chemistry Laboratory 2

#### Before







## **Biology Laboratory**

#### Before







## Equipment sink Biology Laboratory 4

#### **Before**







## Biology Laboratory

#### Before







The refrigerator collects microorganisms. microbiology laboratory







## Microbiology Laboratory

#### Before







## Material Preparation Room 7 - 8 Chemistry Laboratory

# Before



Report a fire Central Hall of Building for science and technology 7, 1st Floor







#### Female student toilet

#### Before







## Chemical shelf Biology Laboratory

##