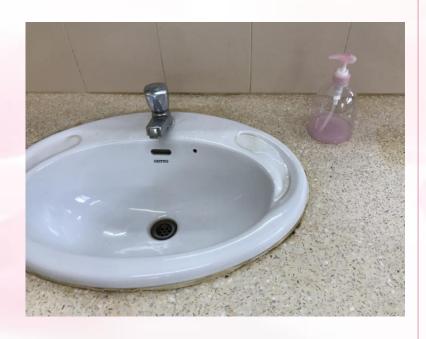

**Before**







## **Chemistry Laboratory 1**

#### Before







## Material storage cabinet Chemistry Laboratory 7

# **Before**





## Chemistry Laboratory 2

#### Before







## **Biology Laboratory**

#### Before







## Equipment sink Biology Laboratory 4

#### **Before**







## Biology Laboratory

#### Before







The refrigerator collects microorganisms. microbiology laboratory







## Microbiology Laboratory

#### Before







## Material Preparation Room 7 - 8 Chemistry Laboratory

# Before



Report a fire Central Hall of Building for science and technology 7, 1st Floor







#### Female student toilet

#### Before







## Chemical shelf Biology Laboratory

#### Before







## Sampling refrigerator Biology Laboratory







## Female student toilet

Before







## Microbiology Laboratory File Cabinet







## General Waste, Biology Laboratory 4

#### Before







## Audio media included Materials room 1 Biology

#### Before







## 5S Green board

#### Before



#### After

อยู่ในเว็บไซด์หน่วยงาน



## Audio media control cabinet Chemistry Laboratory

**Before** 







## Coat storage cabinet Biology Laboratory

#### Before







## Audio media system control cabinet Biology Laboratory

#### **Before**







## **Electrical**

#### Before







## Gas storage room Chemical Laboratory

#### Before







## Operating bath Biology Laboratory 4

#### **Before**







## Coat Storage Cabinet Chemical Laboratory







## Corridor 2nd floor Chemistry Laboratory

#### Before