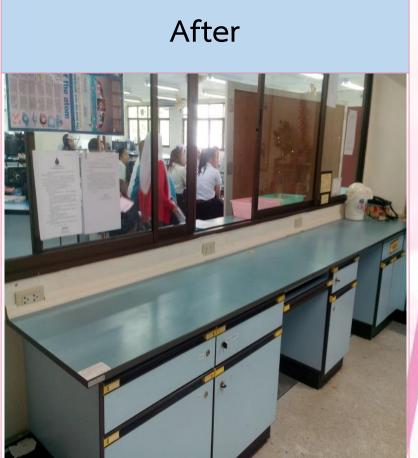

Computer desk preparation room 1 physics laboratory

#### Before

Preparation table physics laboratory