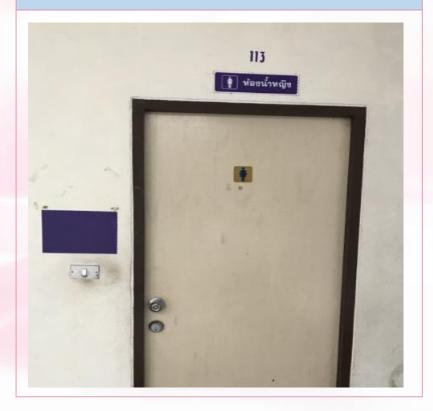

reparation room 2 Biology Laboratory

Before







## Preparation room 2 Chemistry Laboratory

## Before







## **Chemistry Laboratory 1**

#### **Before**







## **Chemistry Laboratory 1**

#### Before







## Material storage cabinet Chemistry Laboratory 7

# **Before**





## Chemistry Laboratory 2

#### Before







## **Biology Laboratory**

#### Before







## Equipment sink Biology Laboratory 4

#### **Before**







## Biology Laboratory

#### Before







The refrigerator collects microorganisms. microbiology laboratory







## Microbiology Laboratory

#### Before







## Material Preparation Room 7 - 8 Chemistry Laboratory

# Before



Report a fire Central Hall of Building for science and technology 7, 1st Floor







#### Female student toilet

#### Before







## Chemical shelf Biology Laboratory

#### Before







## Sampling refrigerator Biology Laboratory







## Female student toilet

Before







## Microbiology Laboratory File Cabinet







## General Waste, Biology Laboratory 4

#### Before







## Audio media included Materials room 1 Biology

#### Before







## 5S Green board

#### Before



#### After

อยู่ในเว็บไซด์หน่วยงาน



## Audio media control cabinet Chemistry Laboratory

**Before** 







## Coat storage cabinet Biology Laboratory

#### Before







## Audio media system control cabinet Biology Laboratory

#### **Before**







## **Electrical**

#### Before







## Gas storage room Chemical Laboratory

#### Before







## Operating bath Biology Laboratory 4

#### **Before**







## Coat Storage Cabine