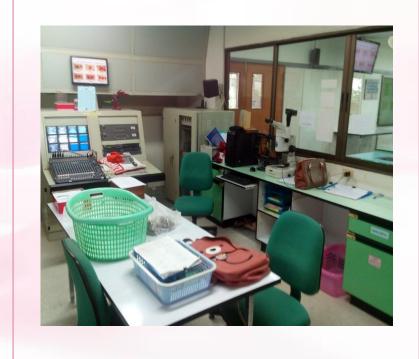

Computer desk preparation room 1 physics laboratory

#### Before





Preparation table physics laboratory







## Preparation room 2 Biology Laboratory

#### Before







## Preparation room 2 Biology Laboratory

Before







## Preparation room 2 Chemistry Laboratory

## Before







## **Chemistry Laboratory 1**

#### **Before**







## **Chemistry Laboratory 1**

#### Before







## Material storage cabinet Chemistry Laboratory 7

# **Before**





## Chemistry Laboratory 2

#### Before







## **Biology Laboratory**

#### Before







## Equipment sink Biology Laboratory 4

#### **Before**







## Biology Laboratory

#### Before







The refrigerator collects microorganisms. microbiology laboratory







## Microbiology Laboratory

#### Before







## Material Preparation Room 7 - 8 Chemistry Laboratory

# Before



Report a fire Central Hall of Building for science and technology 7, 1st Floor







#### Female student toilet

###