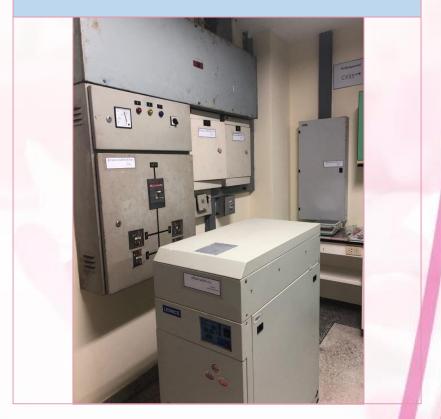

al Preparation Room 7 - 8 Chemistry Laboratory

# Before



Report a fire Central Hall of Building for science and technology 7, 1st Floor







#### Female student toilet

#### Before







## Chemical shelf Biology Laboratory

#### Before







## Sampling refrigerator Biology Laboratory







## Female student toilet

Before







## Microbiology Laboratory File Cabinet







## General Waste, Biology Laboratory 4

#### Before







## Audio media included Materials room 1 Biology

#### Before







## 5S Green board

#### Before



#### After

อยู่ในเว็บไซด์หน่วยงาน



## Audio media control cabinet Chemistry Laboratory

**Before** 







## Coat storage cabinet Biology Laboratory

#### Before







## Audio media system control cabinet Biology Laboratory

#### **Before**







## **Electrical**

#### Before







## Gas storage room Chemical Laboratory

#### Before







## Operating bath Biology Laboratory 4

#### **Before**







## Coat Storage Cabinet Chemical Laboratory







## Corridor 2nd floor Chemistry Laboratory

#### Before