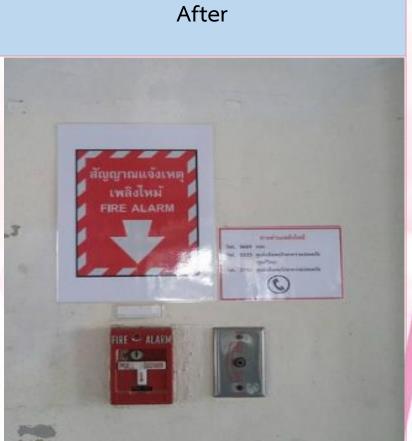

# Before

Report a fire Central Hall of Building for science and technology 7, 1st Floor