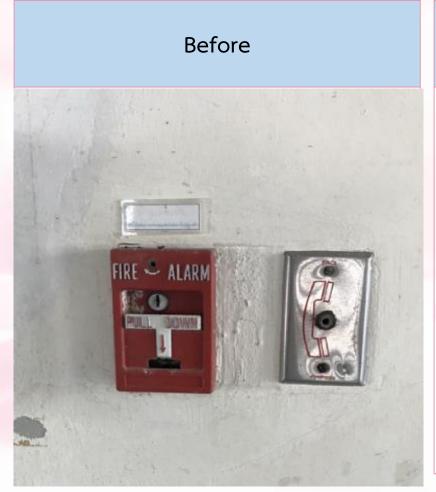

# Before

Report a fire Central Hall of Building for science and technology 7, 1st Floor