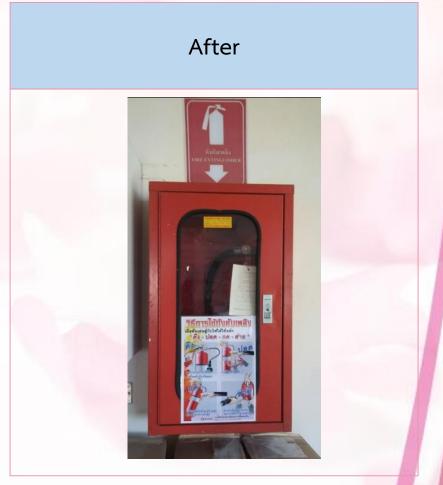

# Before

Report a fire Central Hall of Building for science and technology 7, 1st Floor