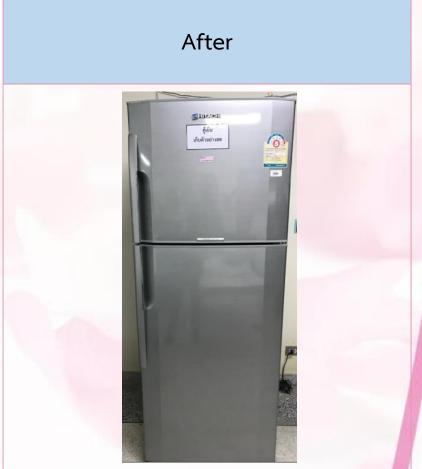

## **Chemistry Laboratory 1**

#### **Before**







## **Chemistry Laboratory 1**

#### Before







## Material storage cabinet Chemistry Laboratory 7

# **Before**





## Chemistry Laboratory 2

#### Before







## **Biology Laboratory**

#### Before







## Equipment sink Biology Laboratory 4

#### **Before**







## Biology Laboratory

#### Before







The refrigerator collects microorganisms. microbiology laboratory







## Microbiology Laboratory

#### Before







## Material Preparation Room 7 - 8 Chemistry Laboratory

# Before



Report a fire Central Hall of Building for science and technology 7, 1st Floor







#### Female student toilet

#### Before







## Chemical shelf Biology Laboratory

#### Before







## Sampling refrigerator Biology Laboratory







## Female student toilet

Before







## Microbiology Laboratory File Cabinet







## General Waste, Biology Laboratory 4

#### Before







## Audio media included Materials room 1 Biology

#### Before







## 5S Green board

#### Before



#### After

อยู่ในเว็บไซด์หน่วยงาน



## Audio media control cabinet Chemistry Laboratory

**Before** 







## Coat storage cabinet Biology Laboratory

#### Before







## Audio media system control cabinet Biology Laboratory

#### **Before**







## **Electrical**

#### Before







## Gas storage room Chemical Laboratory

#### Before







## Operating bath Biology Laboratory 4

#### **Before**







## Coat Storage Cabinet Chemical Laboratory







## Corridor 2nd floor Chemistry Laboratory

#### Before