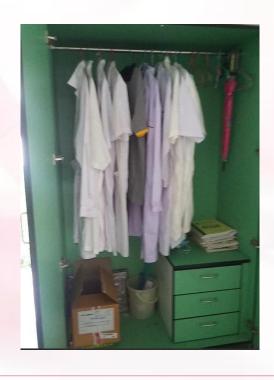

obiology laboratory







## Microbiology Laboratory

#### Before







## Material Preparation Room 7 - 8 Chemistry Laboratory

# Before



Report a fire Central Hall of Building for science and technology 7, 1st Floor







#### Female student toilet

#### Before







## Chemical shelf Biology Laboratory

#### Before







## Sampling refrigerator Biology Laboratory







## Female student toilet

Before







## Microbiology Laboratory File Cabinet







## General Waste, Biology Laboratory 4

#### Before







## Audio media included Materials room 1 Biology

#### Before







## 5S Green board

#### Before



#### After

อยู่ในเว็บไซด์หน่วยงาน



## Audio media control cabinet Chemistry Laboratory

**Before** 







## Coat storage cabinet Biology Laboratory

#### Before







## Audio media system control cabinet Biology Laboratory

#### **Before**







## **Electrical**

#### Before







## Gas storage room Chemical Laboratory

#### Before







## Operating bath Biology Laboratory 4

#### **Before**







## Coat Storage Cabinet Chemical Laboratory







## Corridor 2nd floor Chemistry Laboratory

#### Before