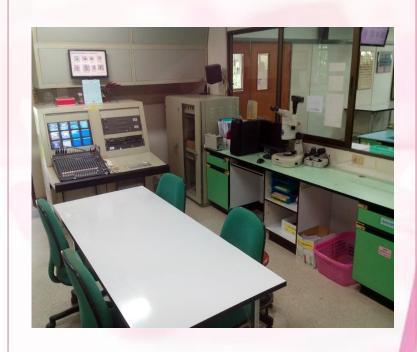

Computer desk preparation room 1 physics laboratory

#### Before





Preparation table physics laboratory







## Preparation room 2 Biology Laboratory

#### Before







## Preparation room 2 Biology Laboratory

Before







## Preparation room 2 Chemistry Laboratory

## Before







## **Chemistry Laboratory 1**

#### **Before**







## **Chemistry Laboratory 1**

#### Before







## Material storage cabinet Chemistry Laboratory 7

# **Before**





## Chemistry Laboratory 2

#### Before







## **Biology Laboratory**

#### Before







## Equipment sink Biology Laboratory 4

#### **Before**







## Biology Laboratory

#### Before







The refrigerator collects microorganisms. microbiology laboratory







## Microbiology Laboratory

#### Before







## Material Preparation Room 7 - 8 Chemistry Laboratory

# Before



Report a fire Central Hall of Building for science and technology 7, 1st Floor







#### Female student toilet

####