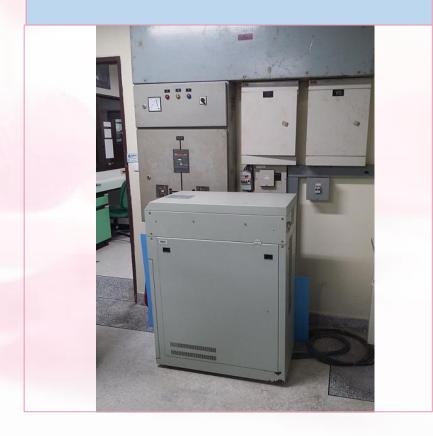

rial Preparation Room 7 - 8 Chemistry Laboratory

# Before



Report a fire Central Hall of Building for science and technology 7, 1st Floor







#### Female student toilet

#### Before







## Chemical shelf Biology Laboratory

#### Before







## Sampling refrigerator Biology Laboratory







## Female student toilet

Before







## Microbiology Laboratory File Cabinet







## General Waste, Biology Laboratory 4

#### Before







## Audio media included Materials room 1 Biology

#### Before







## 5S Green board

#### Before



#### After

อยู่ในเว็บไซด์หน่วยงาน



## Audio media control cabinet Chemistry Laboratory

**Before** 







## Coat storage cabinet Biology Laboratory

#### Before







## Audio media system control cabinet Biology Laboratory

#### **Before**







## **Electrical**

#### Before







## Gas storage room Chemical Laboratory

#### Before







## Operating bath Biology Laboratory 4

#### **Before**







## Coat Storage Cabinet Chemical Laboratory







## Corridor 2nd floor Chemistry Laboratory

#### Before