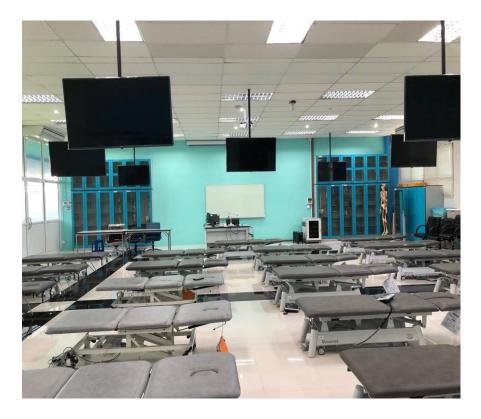

## Includes pictures of activities according to the 5S Green action plan. Medical Technology Laboratory



# Medical Technology Laboratory 2







## Medical Technology Laboratory 1







# **Clinical Chemistry**

## Before

#### After





## Includes pictures of activities according to the 5S Green action plan. Occupational Health Laboratory



## Hygiene Room







## Safety Laboratory







## Health Care Room





#### Includes pictures of activities according to the 5S Green action plan.

## Physical Therapy Laboratory



# Laboratory 2







## Material Room 2







#### Includes pictures of activities according to the 5S Green action plan.

## Nursing Laboratory

## Tool and Equipment Room 2 (Room 202)







# Walkway Before After





## Nursing Laboratory 3 (Room 205)







#### Includes pictures of activities according to the 5S Green action plan. Environmental Health Laboratory



## Public Health Toxicology Room







## Personnel Room







## **Environmental Health Room**