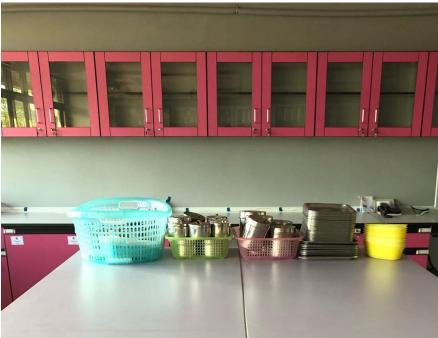

## Includes pictures of activities according to the 5S Green action plan. Medical Technology Laboratory



# Medical Technology Laboratory 2







## Medical Technology Laboratory 1







# **Clinical Chemistry**

## Before

#### After





## Includes pictures of activities according to the 5S Green action plan. Occupational Health Laboratory



## Hygiene Room







## Safety Laboratory







## Health Care Room





#### Includes pictures of activities according to the 5S Green action plan.

## Physical Therapy Laboratory



# Laboratory 2







## Material Room 2







#### Includes pictures of activities according to the 5S Green action plan.

## Nursing Laboratory

## Tool and Equipment Room 2 (Room 202)







# Walkway Before After





## Nursing Laboratory 3 (Room 205)







#### Includes pictures of activities according to the 5S Green action plan. Environmental Health Laboratory



## Public Health Toxicology Room







## Personnel Room







## **Environmental Health Room**