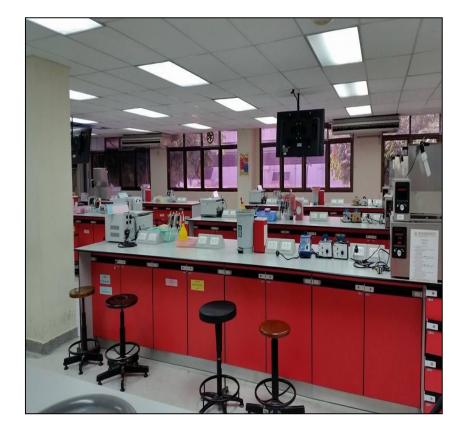

## Includes pictures of activities according to the 5S Green action plan. Medical Technology Laboratory



# Medical Technology Laboratory 2







## Medical Technology Laboratory 1







# **Clinical Chemistry**

## Before

#### After





## Includes pictures of activities according to the 5S Green action plan. Occupational Health Laboratory



## Hygiene Room







## Safety Laboratory







## Health Care Room





#### Includes pictures of activities according to the 5S Green action plan.

## Physical Therapy Laboratory



# Laboratory 2







## Material Room 2







#### Includes pictures of activities according to the 5S Green action plan.

## Nursing Laboratory

## Tool and Equipment Room 2 (Room 202)







# Walkway Before After





## Nursing Laboratory 3 (Room 205)







#### Includes pictures of activities according to the 5S Green action plan. Environmental Health Laboratory



## Public Health Toxicology Ro