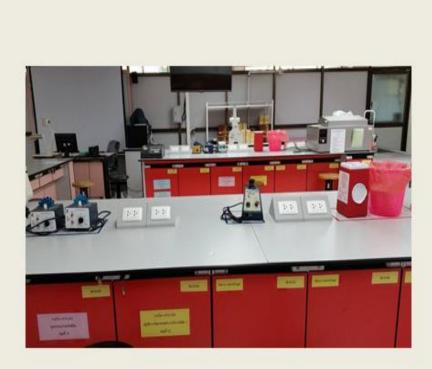

## Includes pictures of activities according to the 5S Green action plan. Medical Technology Laboratory



# Medical Technology Laboratory 2







## Medical Technology Laboratory 1







# **Clinical Chemistry**

## Before

#### After





## Includes pictures of activities according to the 5S Green action plan. Occupational Health Laboratory



## Hygiene Room







## Safety Laboratory







## Health Care Room





#### Includes pictures of activities according to the 5S Green action plan.

## Physical Therapy Laboratory



# Laboratory 2







## Material Room 2







#### Includes pictures of activities according to the 5S Green action plan.

## Nursing Laboratory

## Tool and Equipment Room 2 (Room 202)







# Walkway Before After





## Nursing Laboratory 3 (Room 205)







#### Includes pictures of activities according to the 5S Green action plan. Environmental Health Laboratory



## Public Health Toxicology Room