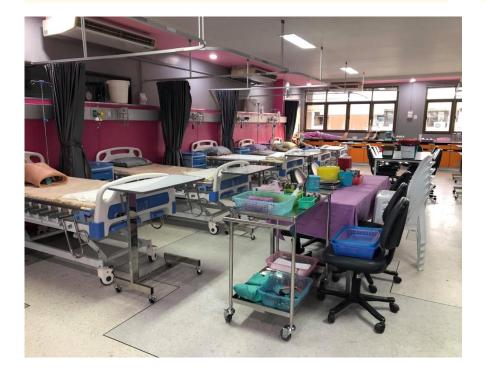

## Includes pictures of activities according to the 5S Green action plan. Medical Technology Laboratory



# Medical Technology Laboratory 2







## Medical Technology Laboratory 1







# **Clinical Chemistry**

## Before

#### After





## Includes pictures of activities according to the 5S Green action plan. Occupational Health Laboratory



## Hygiene Room







## Safety Laboratory







## Health Care Room





#### Includes pictures of activities according to the 5S Green action plan.

## Physical Therapy Laboratory



# Laboratory 2







## Material Room 2







#### Includes pictures of activities according to the 5S Green action plan.

## Nursing Laboratory

## Tool and Equipment Room 2 (Room 202)







# Walkway Before After





## Nursing Laboratory 3 (Room 205)







#### Includes pictures of activities according to the 5S Green action plan. Environmental Health Laboratory



## Public Health Toxicology Room







## Personnel Room







## **Environmental Health Room**